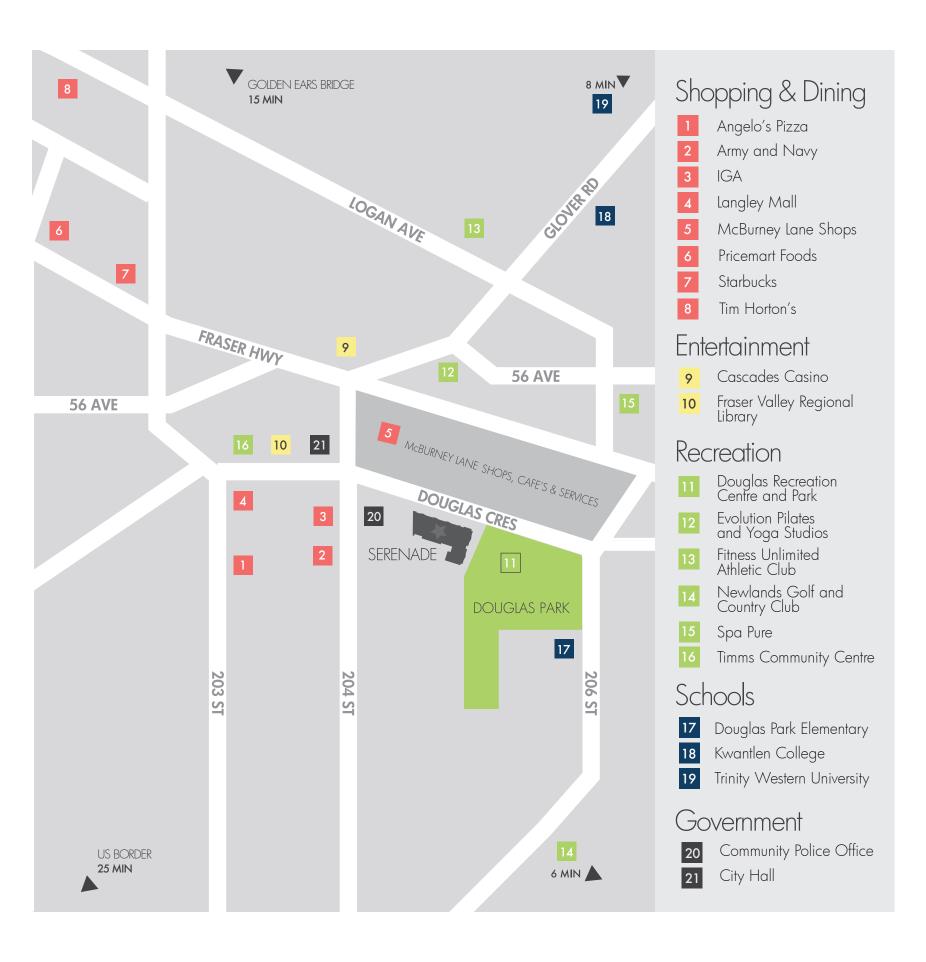

Langley City has all the amenities of a great urban centre; surrounded by extensive shopping, lush parkland, equestrian centres, world-class educational facilities and championship golf courses. Langley City offers easy access to two international airports, the Trans-Canada Highway and the US border. Residents of Langley City enjoy a relaxed lifestyle and a strong community spirit.

# SOMETHING FOR EVERYONE...

Serenade is located in the heart of Langley City's pedestrian orientated downtown core. Serenade really does have something for everyone. There's a high-end shopping centre, neighborhood shops, restaurants, casino and so much more right on your doorstep.