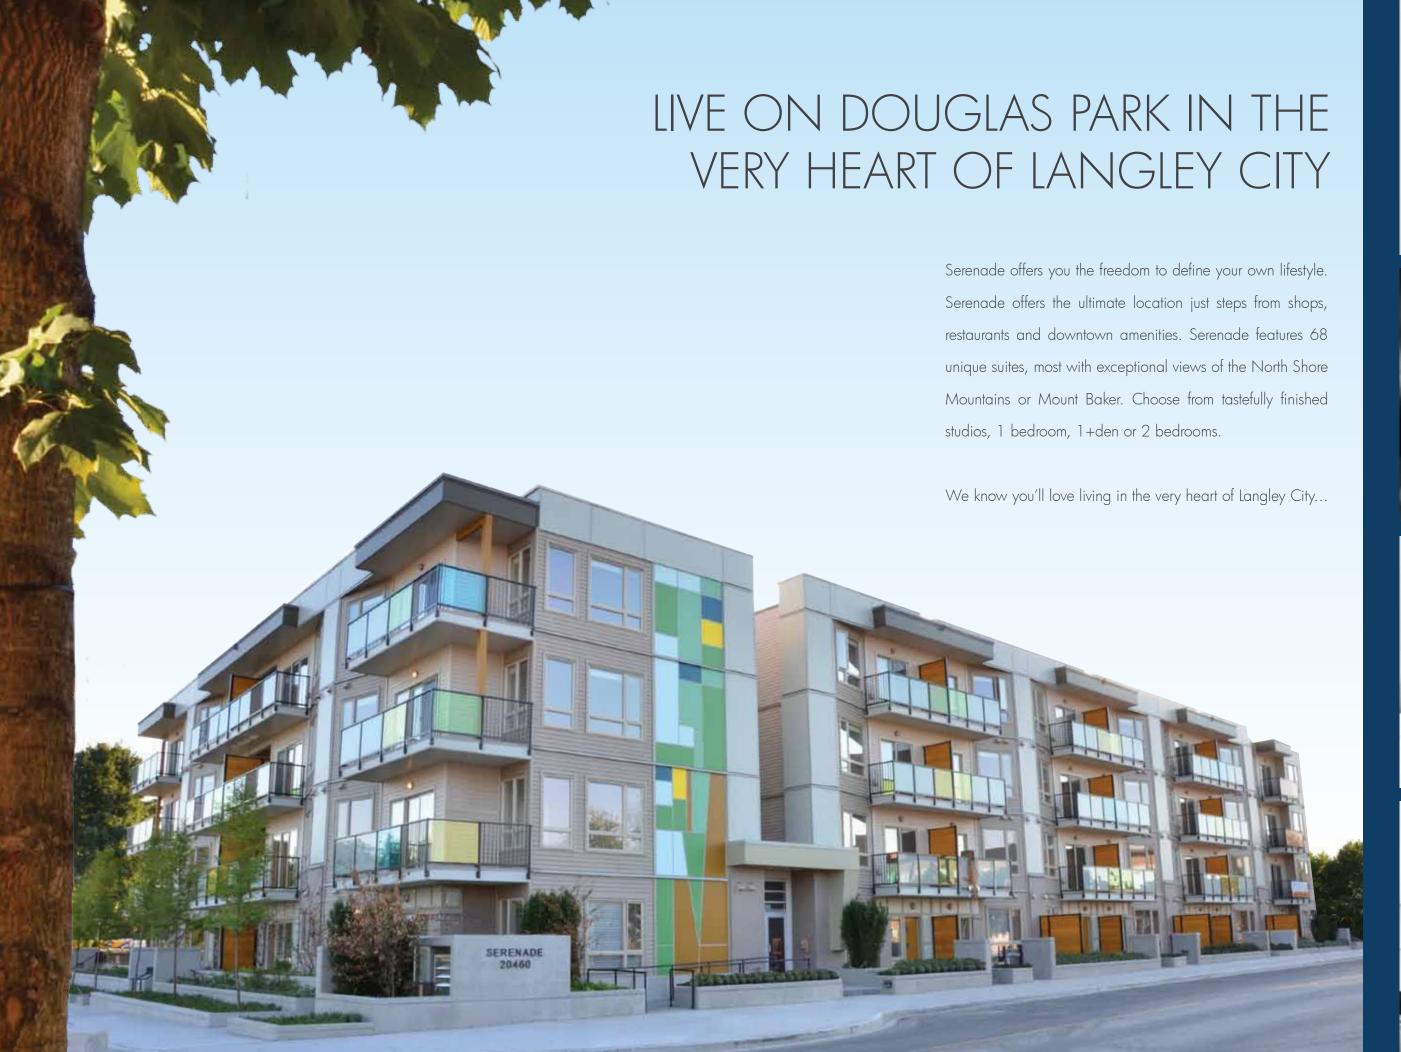

## SERENADE

LANGLEY CITY'S FINEST LOCATION

# SOMETHING FOR EVERYONE...

Serenade is located in the heart of Langley City's pedestrian orientated downtown core. Serenade really does have something for everyone. There's a high-end shopping centre, neighborhood shops, restaurants, casino and so much more right on your doorstep.

• Nine unique floor plans

and Mount Baker

• Underground resident & visitor parking

HOMES

- Quartz countertops with tile backsplash
  - Grohe polished chrome dual spray pull down faucet
  - Contemporary flat panel cabinets in two color choices
  - Polished chrome cabinet fixtures
  - Frigidaire Stainless Steel
  - Top mount fridge with glass shelves
  - Slide in electric range with Ceran top
  - Tall Tub Dishwasher
  - Microwave and Range Hood combination

• Views overlooking Douglas Park, the North Shore Mountains

• Your choice of two colour schemes by False Creek Design

tile features and top of the line appliance package