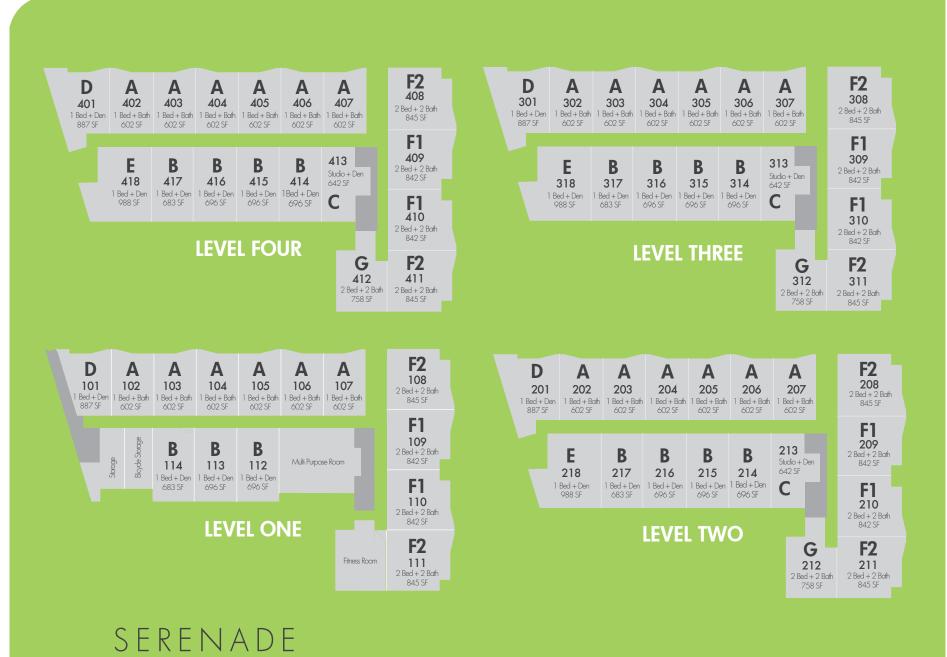

• Nine unique floor plans

and Mount Baker

• Underground resident & visitor parking

HOMES

- Quartz countertops with tile backsplash
  - Grohe polished chrome dual spray pull down faucet
  - Contemporary flat panel cabinets in two color choices
  - Polished chrome cabinet fixtures
  - Frigidaire Stainless Steel
  - Top mount fridge with glass shelves
  - Slide in electric range with Ceran top
  - Tall Tub Dishwasher
  - Microwave and Range Hood combination

## THE KEY TO FINE LIVING

• Studios, 1 bedroom, 1 bedroom + den and 2 bedroom suites

Group; featuring a stylish selection of laminate flooring, stunning

• In-suite laundry white Samsung front load electric washer and dryer

• Views overlooking Douglas Park, the North Shore Mountains

• Your choice of two colour schemes by False Creek Design

tile features and top of the line appliance package